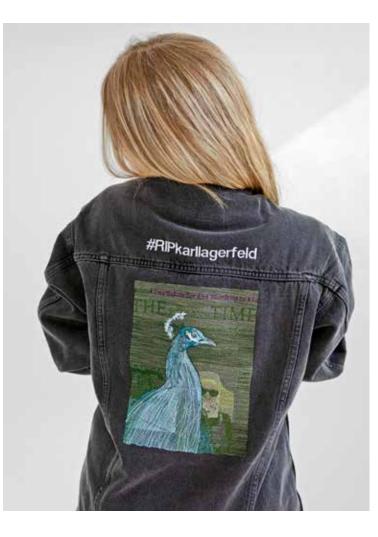

#### **3** Fashion and Artistic

With Coloreel you can tell that story freely and precisely, powered by an infinite color palette and your vivid imagination. This is creativity set free. Create unique embroideries with multiple colors, gradients, texture and details. Convert your art into more sustainable artistic embroidery fashion details.