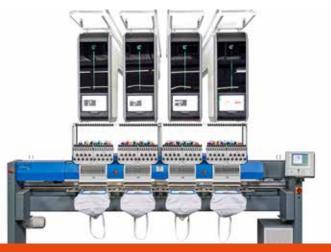

### **Products and Solutions offering**

**Single Head** 

**Multi Head** 

Consumables

**Coloreel Studio** 

#### Installation

| Power supply       | AC 100-240V ~ 5.5A 50/60Hz, rated 600W                          |
|--------------------|-----------------------------------------------------------------|
| LAN/WAN Connection | Wired network with a minimum of 2Mb/s internet connection       |
| Stitch counter     | Optical stitch sensor included, connected to embroidery machine |
| Configuration      | Single head/Multi-head stand for up to 8 units                  |