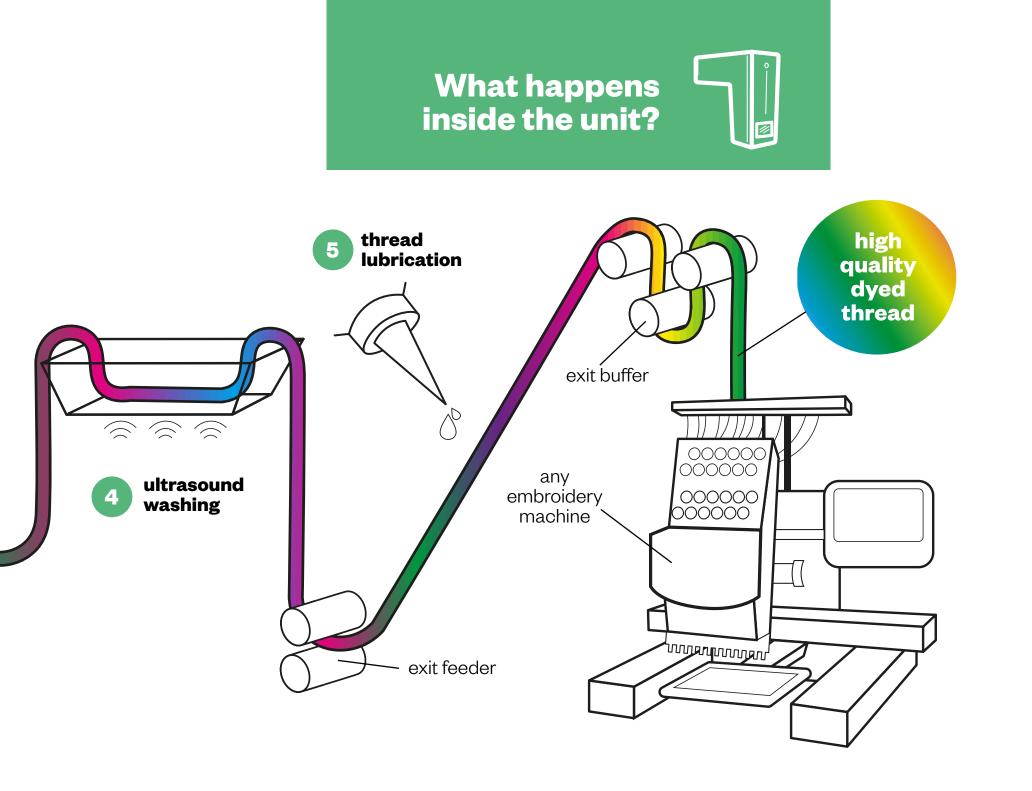

## The innovative Coloreel technology will help you unlock a world of potential. By instantly coloring the thread during production, it enables unique designs and vastly improves overall production efficiency. This is how it works.