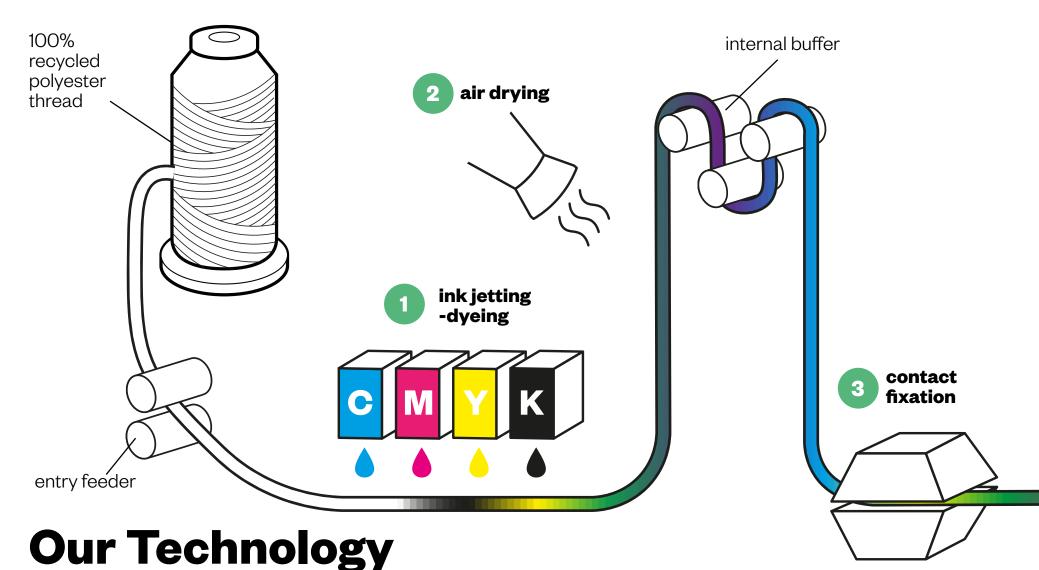

## The innovative Coloreel technology will help you unlock a world of potential. By instantly coloring the thread during production, it enables unique designs and vastly improves overall production efficiency. This is how it works.