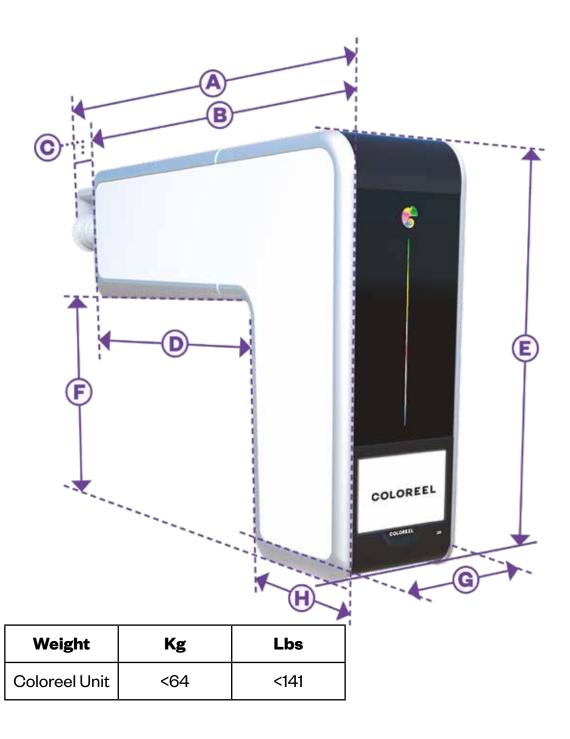

#### **Dimensions and weight**

| Picture ref. | Millimeters | Inches |
|--------------|-------------|--------|
| A            | 1265        | 49.8   |
| В            | 1034        | 40.7   |
| С            | 230         | 9.1    |
| D            | 716         | 28.2   |
| E            | 844         | 33.2   |
| F            | 518         | 20.4   |
| G            | 305         | 12     |
| Н            | 318         | 12.5   |