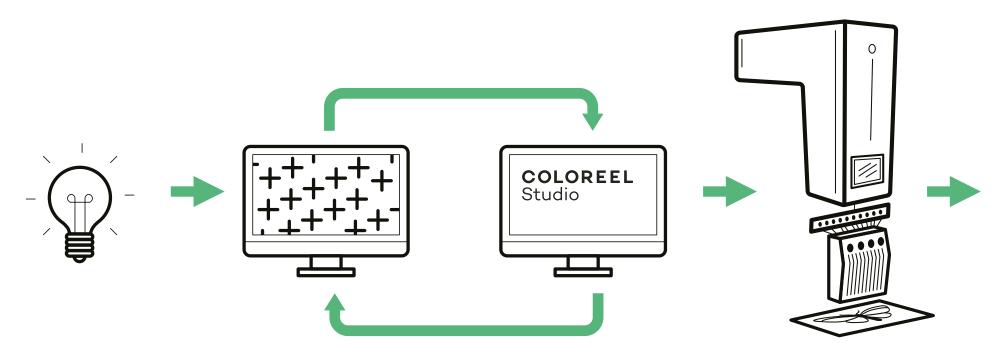

## The innovative Coloreel technology will help you unlock a world of potential. By instantly coloring the thread during production, it enables unique designs and vastly improves overall production efficiency. This is how it works.

### **Production Workflow**

#### **Design Idea**

Thanks to our technology there are few design limits

#### **Stitch Design**

Use your favorite software for the stitch design

#### **Color Design**

Add the color design and effects in our free colorization sowftware

#### Embroidery Production

Use the color design file and your stitch design file to produce your #Coloreel embroidery

#### **Final Product**

Sustainable and stunning #Coloreel embroidery with the design freedom of DTG printing